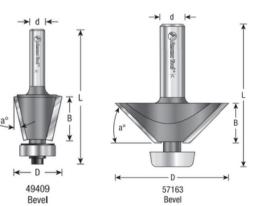

| ØD     | Α          | a°    | В     | Ød  | L     | Description Tool No. |
|--------|------------|-------|-------|-----|-------|----------------------|
| 1-3/16 | 1/2 or 3/4 | 11.5° | 1     | 1/2 | 3-1/8 | Bevel AM_57169       |
| 49/64  | 1/2 or 3/4 | _     | 1-1/2 | 1/2 | 3-1/2 | Flush AM_57155       |
| 7/8    | 1/2 or 3/4 | 15°   | 7/8   | 1/4 | 2-1/4 | Bevel AM_49409       |
| 2-3/8  | 1/2 or 3/4 | 45°   | 13/16 | 1/2 | 2-7/8 | Bevel AM_57163       |

# STEEL BALL BEARING

#47718 (fits #49409).

# **ULTRA-GLIDE- BEARING**

#47765 (fits #57163), Screw #67147.