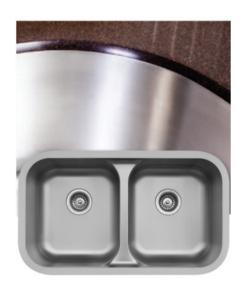

# KARRAN® STAINLESS STEEL SINK EDGE BITS

# GARBIDE TIPPED · 2 FLUTE WITH ULTRA GLIDE BALL BEARING GUIDE

These bits are designed specifically for use for the Karran stainless steel Edge Sinks for laminate and 1/2" solid surface materials.

They trim the countertop edge after the bowl is mounted.