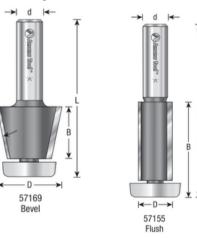

| ØD     | Α          | a°    | В     | Ød  | L     | Description Tool No. |
|--------|------------|-------|-------|-----|-------|----------------------|
| 1-3/16 | 1/2 or 3/4 | 11.5° | 1     | 1/2 | 3-1/8 | Bevel AM_57169       |
| 49/64  | 1/2 or 3/4 | _     | 1-1/2 | 1/2 | 3-1/2 | Flush AM_57155       |
| 7/8    | 1/2 or 3/4 | 15°   | 7/8   | 1/4 | 2-1/4 | Bevel AM_49409       |
| 2-3/8  | 1/2 or 3/4 | 45°   | 13/16 | 1/2 | 2-7/8 | Bevel AM_57163       |

# REPLACEMENT ULTRA-GLIDE® BEARING ASSEMBLY

#47733 (fits #57169 & #57155 and includes #5009 1/8" hex key and #67146 special flat head machine screw).