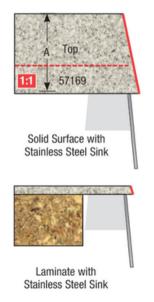

# GARBIDE TIPPED · 2 FLUTE WITH ULTRA GLIDE BALL BEARING GUIDE

These bits are designed specifically for use for the Karran stainless steel Edge Sinks for laminate and 1/2" solid surface materials.

They trim the countertop edge after the bowl is mounted.

<sup>\*</sup>FOR USE ON THE EDGE SERIES SINKS WITH SOLID SURFACE COUNTERTOPS.